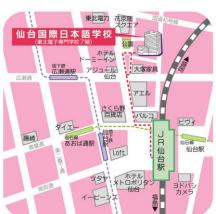

#### Location

Sendai International School of Japanese; on the 7<sup>th</sup> floor of the Tohoku Computer College building 1-3-1 Kakyoin, Aoba-ku, Sendai-shi 〒980-0013