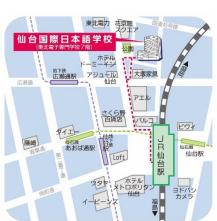

#### Location

Sendai International School of Japanese; on the 7<sup>th</sup> floor of the Tohoku Computer College building 1-3-1 Kakyoin, Aoba-ku, Sendai-shi ∓980-0013